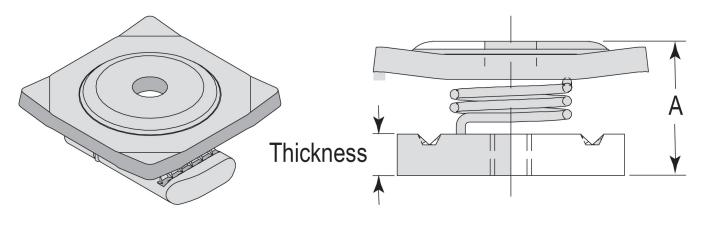

Note: Specifications subject to change without notice.

| Part #     | Thread Size | Nut Thickness |      | А    |      | Waight (lba)  |
|------------|-------------|---------------|------|------|------|---------------|
|            |             | in.           | mm.  | in.  | mm.  | Weight (lbs.) |
| 6CNW1420EG | 1/4"- 20    | 0.37          | 9.4  | 0.81 | 20.6 | 0.120         |
| 6CNW3816EG | 3/8"- 16    | 0.37          | 9.4  | 0.81 | 20.6 | 0.120         |
| 6CNW1213EG | 1/2"- 13    | 0.50          | 12.7 | 0.91 | 23.1 | 0.130         |